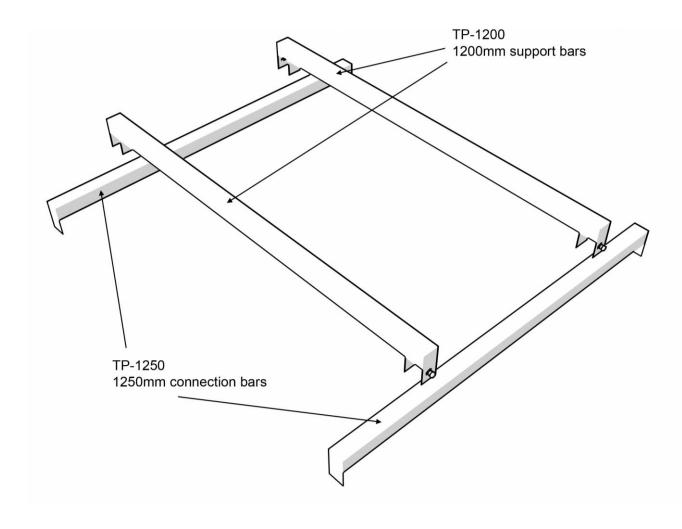

# SYSTEM COMPONENTS

Main frame

### MATERIAL

The main connection, support bars, and leg assembly are manufactured from hot dipped galvanised steel equivalent to BS EN ISO 1461, the threaded bar is 24mm diameter.

The foot is manufactured from 100% recycled PVC compound.