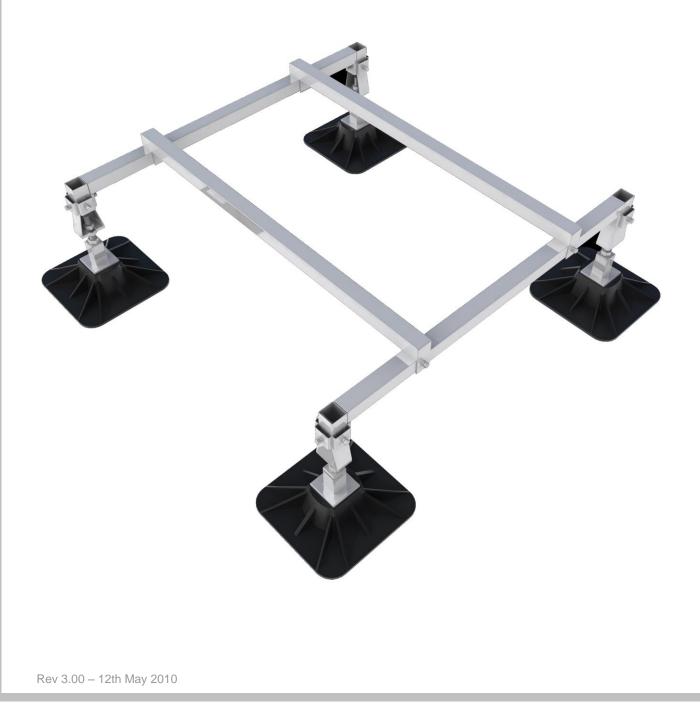

### **GENERAL DESCRIPTION**

Our freestanding plant support frame is a fully galvanised modular support frame, which can easily be added to or reconfigured to support various sizes of AC unit.

# CONFIGURATION

**Plant Support Frame** 

**TYPICAL LAYOUT** 